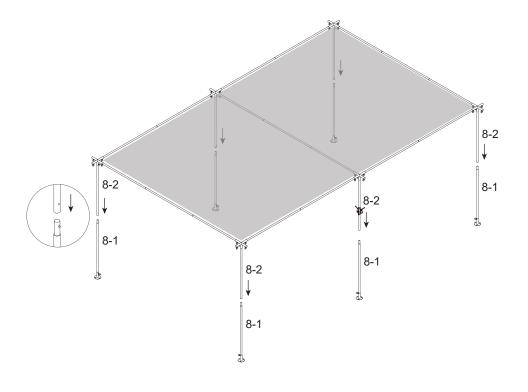

**5.Raise the roof!** Lift the frame up one side at a time and install the lower half of the leg #8-1 into #8-2, repeat for each side making sure the buttons are securely clicked into place