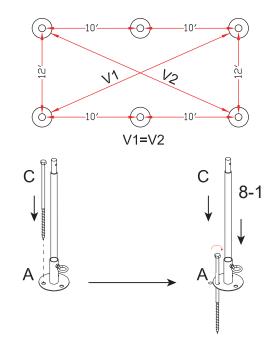

#### 6. Locate and secure

With a person on each leg you can now walk your structure to the desired final placement. Make sure the structure is placed square and the legs are straight, then select one of the 3 holes in each foot drive the 18" lag fully into the ground.