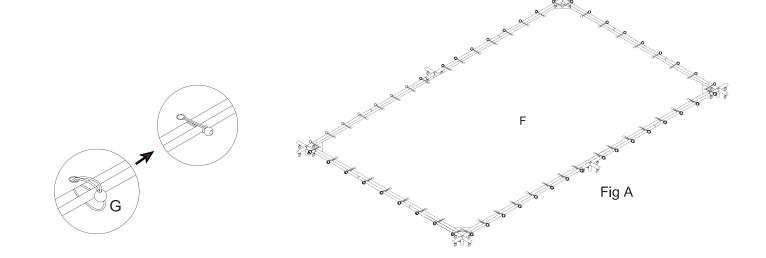

**2. Attach the tarp**: Lay the tarp over the top of the frame. Secure with bungees starting with 2 bungees in each corner. Once all the corners are done, continue securing the entire tarp.