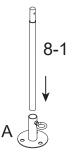

### 4. Install upper leg pole:

Place the foot base on the bottom of the lower leg half 8-1 making sure the buttons are securely clicked into place and the eye bolts are firmly tight (do not over tighten with a tool and crush the pole).