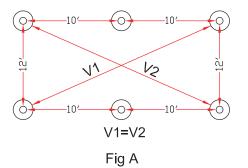

# **Assembly Instructions**

**1. Assemble upper frame:** Connect the 2pc 10ft rafter poles, then the 3pc 12ft rafter poles. Connect to the 5-way fittings making sure all the button locks engage on the poles and the eye bolts are firmly tight (do not over tighten with a tool and crush the pole). Make sure all poles are fully engaging 5-way Fitting and the frame is square. see Fig A