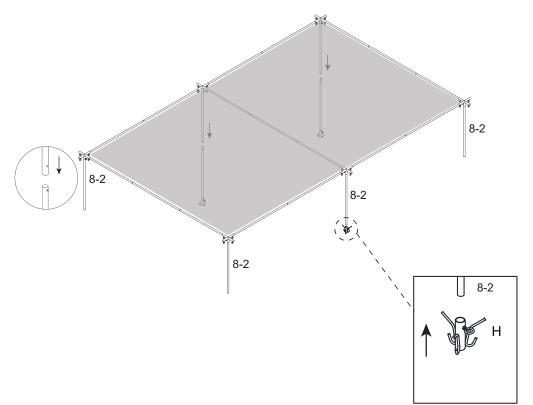

#### 3. Install upper leg pole:

Lift the frame up one side at a time and install the upper half of the leg #8-2, repeat for each side making sure the buttons are securely clicked into place and the eye bolts are tighten firmly (do not over tighten with a tool and crush the pole). This a good time to select the leg you want the coat rack on and slip it into place. You can adjust the height later. This also applies to the optional table if purchased.

### 4. Install upper leg pole:

Place the foot base on the bottom of the lower leg half 8-1 making sure the buttons are securely clicked into place and the eye bolts are firmly tight (do not over tighten with a tool and crush the pole).