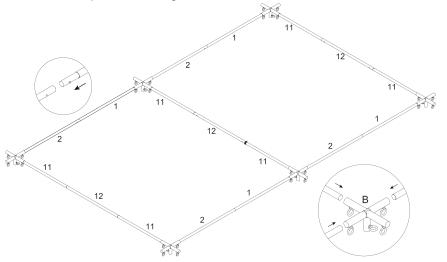

# **Assembly Instructions**

**1. Assemble upper frame:** Connect the 2pc 10ft rafter poles, then the 3pc 12ft rafter poles. Connect to the 5-way fittings making sure all the button locks engage on the poles and the eye bolts are firmly tight (do not over tighten with a tool and crush the pole). Make sure all poles are fully engaging 5-way Fitting and the frame is square. see Fig A