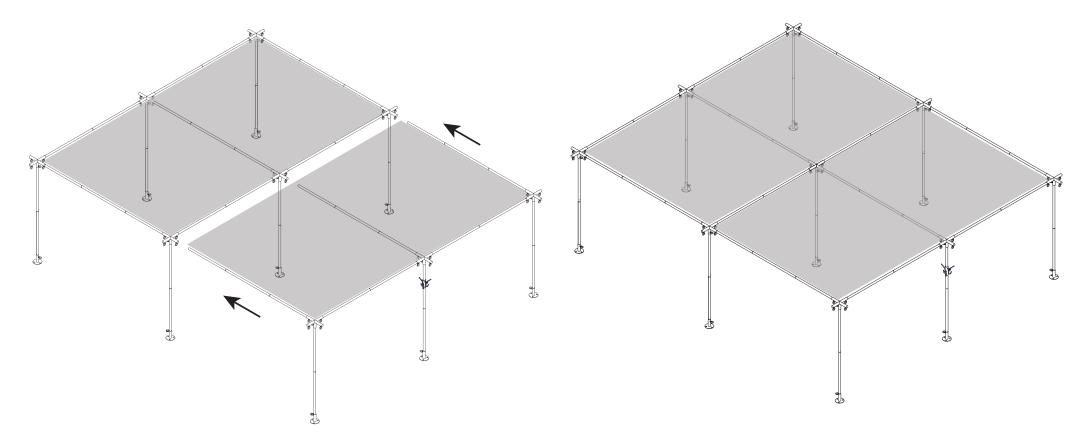

#### 8. 24'X20' & 36'x20' Shade Structures

The 24'x20' can be built the same as a 12x20 instructions above and additional 12x20 structures can be added to the base by extending the frame only 1st, then attaching the tarp after the full frame is attached to the existing structure and secured to the ground. Do not attempt building larger structures or additions in the wind. You will need a ladder.