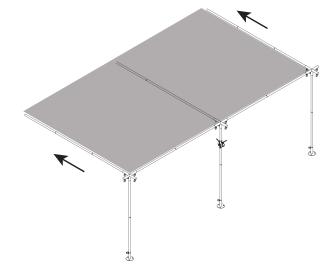

## 12'X20' Add Kit Shade Structure

SKU: SAK12x20

#### **FEATURES**

- Complete structure, includes tarp and anchoring kit
   Easy to install
- Superior quality and durability
  UV-resistant, heavy duty tarp
  Rust-resistant frame
- Easy to expand as your camp grows
- No guide lines
- · Backed by 20+ years of testing and development
- Supports Art